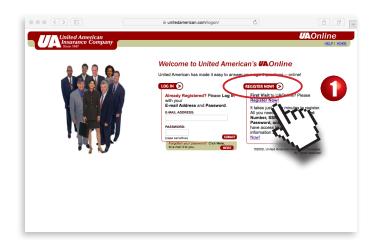

## How To Register for **UAOnline**

Go to UAOnline at www.unitedamerican.com/logon and click the "Register Now" button to begin the simple self-registration process.

Now you have access to "UA General Agency Office" our Agent website through the UAOnline portal! Use this site to keep up-to-date with the latest products, access to forms, training and advertising materials.