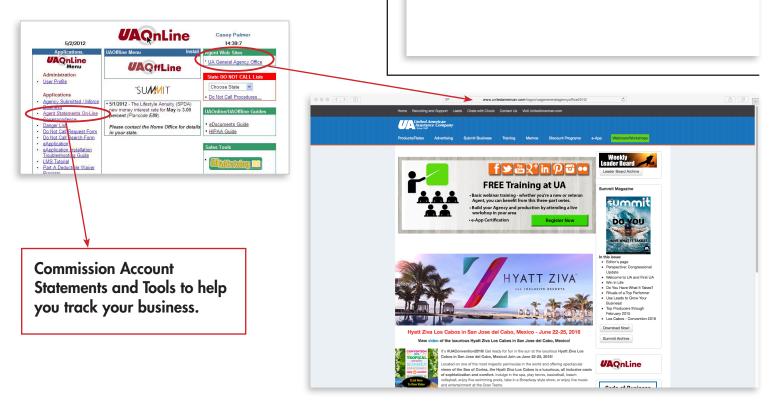

## How To Register for **UAOnline**

Go to UAOnline at www.unitedamerican.com/logon and click the "Register Now" button to begin the simple self-registration process.

Now you have access to "UA General Agency Office" our Agent website through the UAOnline portal! Use this site to keep up-to-date with the latest products, access to forms, training and advertising materials.